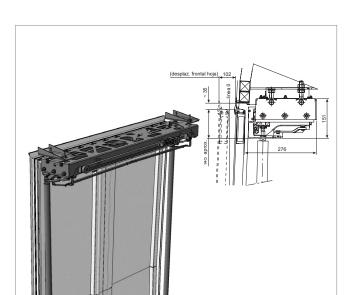

#### TECHNICAL DATA

- Working temperature: -30 °C to +70 °C
- Nominal voltage: 12v ± 20%
- Outward displacement: 90 mm.
- Doorway width: 1350 mm.
- Net opening: 1200 mm.
- Complies with regulation UN R107.
- · For Class A vehicles.

### **ADVANTAGES**

- Easy to install and adjust.
- Very compact mechanism suitable for minibus type installation, where there is limited space at the top.
- Protected side bars do not rotate, so providing greater passenger safety.
- Electronics adjustable to client requirements. Masats' configurable / programmable electronics.
- Designed to be installed optionally with the Masats CAN MCP system.
- Height and curvature adapted to the vehicle.