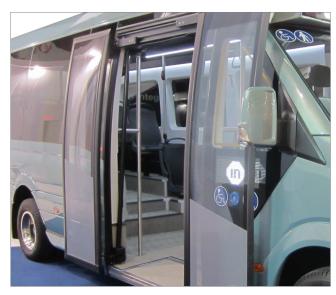

# COMPACT ELECTRICAL SLIDING PLUG DOOR

### **DESCRIPTION**

- Rapid electrical sliding door.
- · For double leaf doors.
- 12v electrical mechanism version.
- Mechanical emergency as standard.
- Dual sensitisation; by electronic control and electrical sensitive rubber seal.
- Emergency override at vehicle speed > 3 km/h.