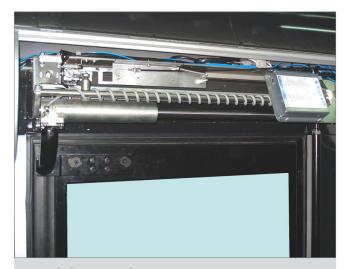

#### DESCRIPTION

- Version for 1 leaf doors.
- Electric drive version 24v.
- Pneumatic emergency as standard.
- Sensitization by electronic control and power sensitive rubber.
- Emergency system buttons.
- Cancellation emergency vehicle speed> 3 km / h.

#### **ADVANTAGES**

- Easy to install and regulate.
- Fast sliding door with arm-subjection.
- Simple mechanism that is integrated configuration ceiling.
   Electronics is adjustable to the requirements of customers.
   Masats be parameterized electronic / programmable.
- Designed to be installed optionally with the Masats CAN-MCP system.
- It does not require door lock.
- Height and curvature adapted to the vehicle.
- Fully glazed leaf, single crystal (optional double).