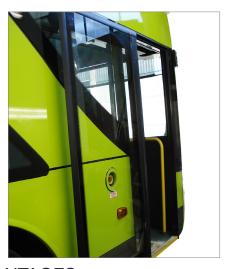

#### DESCRIPTION

- Version for 1 leaf doors.
- Electric drive version 24v.
- Pneumatic emergency as standard.
- Sensitization by electronic control and power sensitive rubber.
- Emergency system buttons.
- Cancellation emergency vehicle speed> 3 km / h.

### **TECHNICAL DATA**

- Minimum pressure 6 bar.
- Temperature -30C + 70C work
- Nominal voltage 24v ± 25%
- Displacement to the outside: 85mm.
- Doorway Width: 770mm, 850mm and 1000mm.
- Net opening: 650mm, 730mm and 880mm
- Complies UN regulations R107.
- Vehicles destined for Class I, II, A.