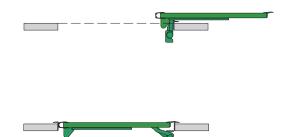

#### DESCRIPTION

- Version for 1 leaf doors.
- Electric drive version 24v.
- Pneumatic emergency as standard.
- Sensitization by electronic control and power sensitive rubber.
- Emergency system buttons.
- Cancellation emergency vehicle speed> 3 km / h.

#### **ADVANTAGES**

- Easy to install and regulate.
- Fast sliding door with arm-subjection.
- Simple mechanism that is integrated configuration ceiling.
   Electronics is adjustable to the requirements of customers.
   Masats be parameterized electronic / programmable.
- Designed to be installed optionally with the Masats CAN-MCP system.
- It does not require door lock.
- Height and curvature adapted to the vehicle.
- Fully glazed leaf, single crystal (optional double).