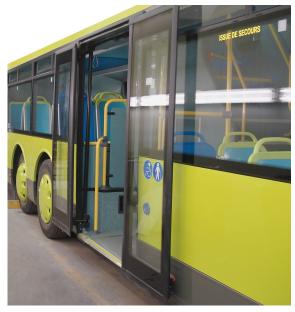

## **DESCRIPTION**

- Sliding plug door with arm-subjection.
- Electric drive 24v.
- Pneumatic emergency as Standard.
- Safety System by electronic control and electric sensitive edge.
- Emergency System by pneumàtic push buttons.
- Emergency cancellation when vehicle speed
   > 3 km / h.
- New rubber sealing.

#### **TECHNICAL DATA**

- Minimum pressure 6 bar.
- Work Temperature -30C + 70C work
- Nominal voltage 24v ± 25%
- Displacement to the outside: 75 mm.
- Portal Width: 1350mm of.
- Net opening: 1200 mm.
- Suitable for vehicles Class I,II,A.
- Complies UN regulations R107.