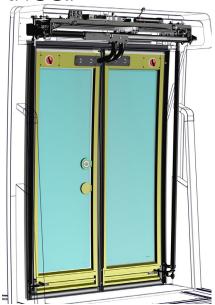

## **DESCRIPTION**

- Sliding plug door with arm-subjection.
- Electric drive 24v.
- Pneumatic emergency as Standard.
- Safety System by electronic control and electric sensitive edge.
- Emergency System by pneumàtic push buttons.
- Emergency cancellation when vehicle speed
   > 3 km / h.
- New rubber sealing.

#### **TECHNICAL DATA**

- Minimum pressure 6 bar.
- Work Temperature -30C + 70C work
- Nominal voltage 24v ± 25%
- Displacement to the outside: 75 mm.
- Portal Width: 1350mm of.
- Net opening: 1200 mm.
- Suitable for vehicles Class I,II,A.
- Complies UN regulations R107.

### **ADVANTAGES**

- · Fast opening and closing.
- Excellent vibration behaviour.
- Guidance System that stabilizes the door horizontally.
- Vertical stability when the door is closed.
- High reliability.
- Smoothness of movement.
- Kinematics designed to achieve a harmonious movement.
- Easy to install and regulate.
- Simple mechanism that easily integrates into any ceiling configuration.
- No lock required.
- Enhanced sealing
- Electronics configurable via parameters, to adapt to operator requirements.