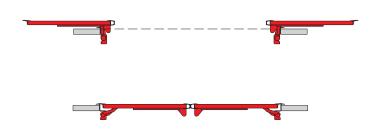

## TECHNICAL DATA

- Working temperature: -30 °C to +70 °C
- Nominal voltage: 12V ± 20%
- Outward displacement: 90 mm.
- Doorway width: 1.350 mm.
- Net opening: 1.200 mm.
- Pursuant to Regulation nº 107.
- For Class A vehicles.