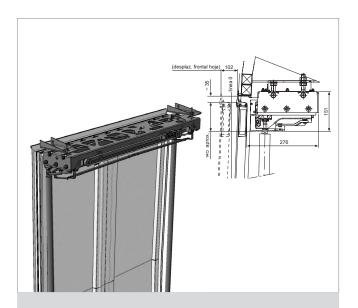

## TECHNICAL DATA

- Working temperature: -30 °C to +70 °C
- Nominal voltage: 12V ± 20%
- Outward displacement: 90 mm.
- Doorway width: 1.350 mm.
- Net opening: 1.200 mm.
- Pursuant to Regulation nº 107.
- For Class A vehicles.

## **ADVANTAGES**

- Easy to install and adjust.
- Very compact mechanism suitable for minibus type installation, where there is limited space at the top.
- Protected side bars do not rotate, so providing greater passenger safety.
- Electronics adjustable to client requirements. Masats' configurable / programmable electronics.
- Designed to be installed optionally with the Masats CAN MCP system.
- · Height and curvature adapted to the vehicle.