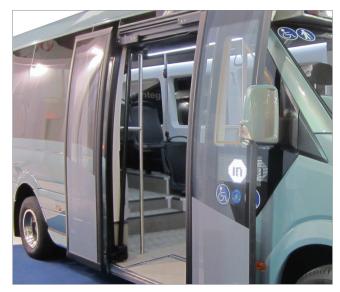

## **DESCRIPTION**

- Rapid electrical sliding door.
- For double leaf doors.
- 12V electrical mechanism version.
- · Mechanical emergency as standard.
- Dual sensitisation; by electronic control and electrical sensitive rubber seal.
- Emergency override at vehicle speed > 3 km/h.

## **ADVANTAGES**

- Easy to install and adjust.
- Very compact mechanism suitable for minibus type installation, where there is limited space at the top.
- Protected side bars do not rotate, so providing greater passenger safety.
- Electronics adjustable to client requirements. Masats' configurable / programmable electronics.
- Designed to be installed optionally with the Masats CAN MCP system.
- · Height and curvature adapted to the vehicle.